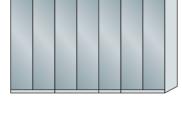

### Design your style.

Hinged-door wardrobes (50 – 350 cm)

Combi wardrobes (50 – 350 cm)

doors in carcase colour or coloured glass, with or without mirrored doors

W 93 cm

Extended corner unit

Cornice

Passe-partout frame with or without LED lights