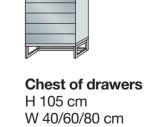

## Asmara. Bedsides and chests.

Bedside cabinets and chests front in carcase colour or coloured glass, with or without angled feet

**Bedside cabinet** 