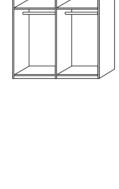

### Design your style.

Hinged-door wardrobes (50 – 350 cm)

Combi wardrobes (50 – 350 cm)

doors in carcase colour or coloured glass, with or without mirrored doors

W 93 cm

Extended corner unit

Cornice

Passe-partout frame with or without LED lights