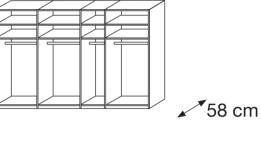

### Design your style.

Hinged-door wardrobes (50 – 350 cm)

Combi wardrobes (50 – 350 cm)

doors in carcase colour or coloured glass, with or without mirrored doors

W 93 cm

Extended corner unit

Cornice

Passe-partout frame with or without LED lights