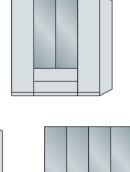

### Design your style.

Hinged-door wardrobes (50 – 350 cm)

Combi wardrobes (50 – 350 cm)

doors in carcase colour or coloured glass, with or without mirrored doors

W 93 cm

Extended corner unit

Cornice

Passe-partout frame with or without LED lights

with or without LED lights

90° corner unit

**LED Line Light** 

W 108 cm

with hinged doors

Bed

headboard in carcase colour with 3 trims, top panel in carcase colour, bianco oak finish, pebble grey finish, champagne finish or white W 140/150/160/180 cm footboard/bedside height: 48 cm, headboard height: 97 cm