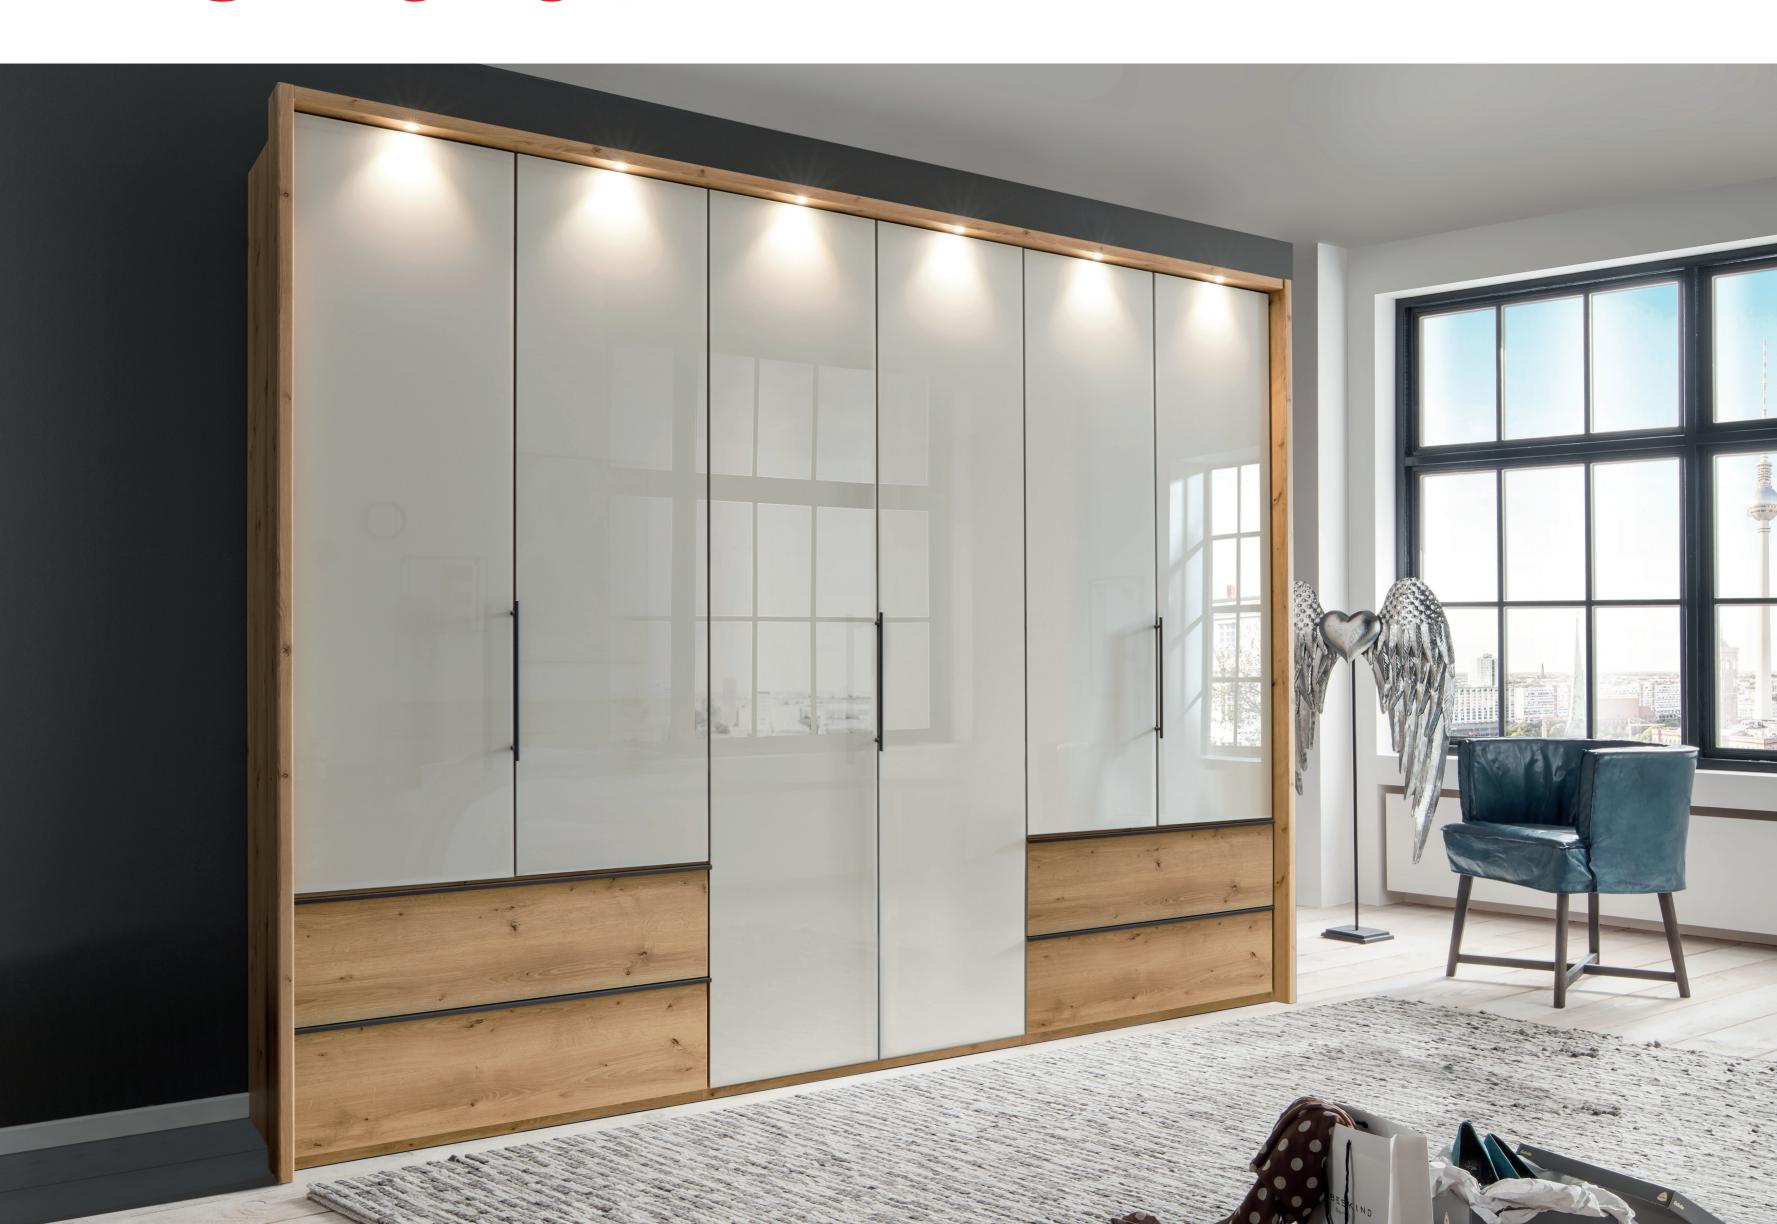

## Asmara. Colour concept.

#### **Carcase and doors**

**Handles and trims** 

**Door colours** 

White glass

**Mirror** 

Interior colour

200 cm

### Design your style.

Hinged-door wardrobes (50 – 350 cm)

Combi wardrobes (50 – 350 cm)

doors in carcase colour or coloured glass, with or without mirrored doors

W 93 cm

Extended corner unit

Cornice

Passe-partout frame with or without LED lights