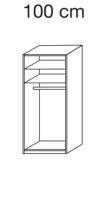

### Design your style.

Hinged-door wardrobes (50 – 350 cm)

Combi wardrobes (50 – 350 cm)

doors in carcase colour or coloured glass, with or without mirrored doors

W 93 cm

Extended corner unit

Cornice

Passe-partout frame with or without LED lights