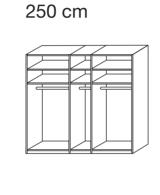

### Design your style.

Hinged-door wardrobes (50 – 350 cm)

Combi wardrobes (50 – 350 cm)

doors in carcase colour or coloured glass, with or without mirrored doors

W 93 cm

Extended corner unit

Cornice

Passe-partout frame with or without LED lights