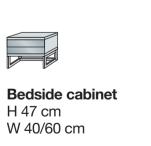

## Asmara. Bedsides and chests.

Bedside cabinets and chests front in carcase colour or coloured glass, with or without angled feet

**Bedside cabinet** 