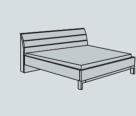

with or without LED lights

90° corner unit

**LED Line Light** 

W 108 cm

with hinged doors

Bed

headboard in carcase colour with 3 trims, top panel in carcase colour, bianco oak finish, pebble grey finish, champagne finish or white W 140/150/160/180 cm footboard/bedside height: 48 cm, headboard height: 97 cm