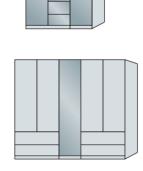

### Design your style.

Hinged-door wardrobes (50 – 350 cm)

Combi wardrobes (50 – 350 cm)

doors in carcase colour or coloured glass, with or without mirrored doors

W 93 cm

Extended corner unit

Cornice

Passe-partout frame with or without LED lights

with or without LED lights

90° corner unit

**LED Line Light** 

W 108 cm

with hinged doors

Bed

headboard in carcase colour with 3 trims, top panel in carcase colour, bianco oak finish, pebble grey finish, champagne finish or white W 140/150/160/180 cm footboard/bedside height: 48 cm, headboard height: 97 cm