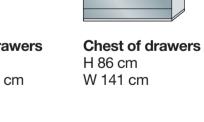

## Asmara. Bedsides and chests.

Bedside cabinets and chests front in carcase colour or coloured glass, with or without angled feet

**Bedside cabinet** 