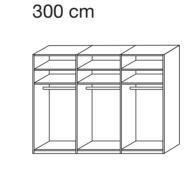

### Design your style.

Hinged-door wardrobes (50 – 350 cm)

Combi wardrobes (50 – 350 cm)

doors in carcase colour or coloured glass, with or without mirrored doors

W 93 cm

Extended corner unit

Cornice

Passe-partout frame with or without LED lights