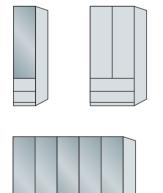

### Design your style.

Hinged-door wardrobes (50 – 350 cm)

Combi wardrobes (50 – 350 cm)

doors in carcase colour or coloured glass, with or without mirrored doors

W 93 cm

Extended corner unit

Cornice

Passe-partout frame with or without LED lights