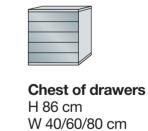

## Asmara. Bedsides and chests.

Bedside cabinets and chests front in carcase colour or coloured glass, with or without angled feet

**Bedside cabinet** 