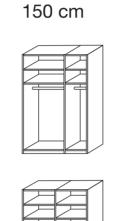

### Design your style.

Hinged-door wardrobes (50 – 350 cm)

Combi wardrobes (50 – 350 cm)

doors in carcase colour or coloured glass, with or without mirrored doors

W 93 cm

Extended corner unit

Cornice

Passe-partout frame with or without LED lights