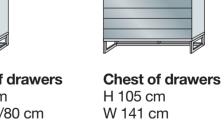

## Asmara. Bedsides and chests.

Bedside cabinets and chests front in carcase colour or coloured glass, with or without angled feet

**Bedside cabinet** 