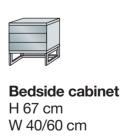

## Asmara. Bedsides and chests.

Bedside cabinets and chests front in carcase colour or coloured glass, with or without angled feet

**Bedside cabinet** 