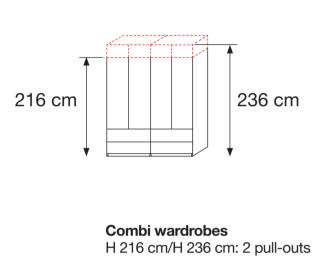

### Design your style.

Hinged-door wardrobes (50 – 350 cm)

Combi wardrobes (50 – 350 cm)

doors in carcase colour or coloured glass, with or without mirrored doors

W 93 cm

Extended corner unit

Cornice

Passe-partout frame with or without LED lights