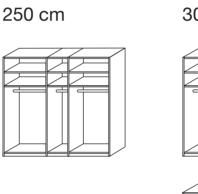

### Design your style.

Hinged-door wardrobes (50 – 350 cm)

Combi wardrobes (50 – 350 cm)

doors in carcase colour or coloured glass, with or without mirrored doors

W 93 cm

Extended corner unit

Cornice

Passe-partout frame with or without LED lights