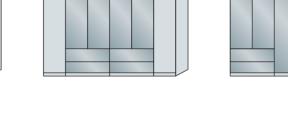

### Design your style.

Hinged-door wardrobes (50 – 350 cm)

Combi wardrobes (50 – 350 cm)

doors in carcase colour or coloured glass, with or without mirrored doors

W 93 cm

Extended corner unit

Cornice

Passe-partout frame with or without LED lights

doors and drawers in carcase colour or coloured glass, with or without mirrored doors

Bed headboard with cushion in faux leather pebble grey, champagne or white W 140/150/160/180 cm

**LED Clip-On-Light** 