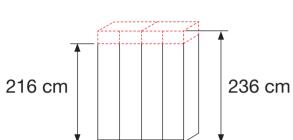

### Design your style.

Hinged-door wardrobes (50 – 350 cm)

Combi wardrobes (50 – 350 cm)

doors in carcase colour or coloured glass, with or without mirrored doors

W 93 cm

Extended corner unit

Cornice

Passe-partout frame with or without LED lights

with or without LED lights

90° corner unit

**LED Line Light** 

W 108 cm

with hinged doors

Bed

headboard in carcase colour with 3 trims, top panel in carcase colour, bianco oak finish, pebble grey finish, champagne finish or white W 140/150/160/180 cm footboard/bedside height: 48 cm, headboard height: 97 cm