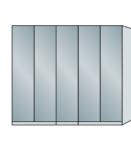

### Design your style.

Hinged-door wardrobes (50 – 350 cm)

Combi wardrobes (50 – 350 cm)

doors in carcase colour or coloured glass, with or without mirrored doors

W 93 cm

Extended corner unit

Cornice

Passe-partout frame with or without LED lights