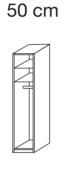

### Design your style.

Hinged-door wardrobes (50 – 350 cm)

Combi wardrobes (50 – 350 cm)

doors in carcase colour or coloured glass, with or without mirrored doors

W 93 cm

Extended corner unit

Cornice

Passe-partout frame with or without LED lights