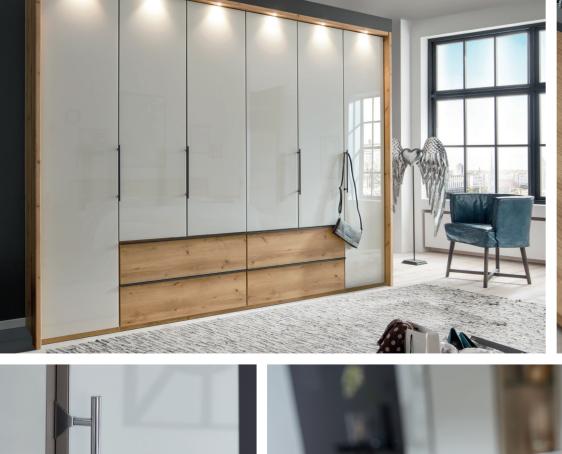

#### **Carcase and doors**

**Handles and trims** 

**Door colours** 

White glass

**Mirror** 

Interior colour

200 cm

### Design your style.

Hinged-door wardrobes (50 – 350 cm)

Combi wardrobes (50 – 350 cm)

doors in carcase colour or coloured glass, with or without mirrored doors

W 93 cm

Extended corner unit

Cornice

Passe-partout frame with or without LED lights

doors and drawers in carcase colour or coloured glass, with or without mirrored doors

Bed headboard with cushion in faux leather pebble grey, champagne or white W 140/150/160/180 cm

**LED Clip-On-Light** 