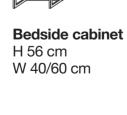

## Asmara. Bedsides and chests.

Bedside cabinets and chests front in carcase colour or coloured glass, with or without angled feet

**Bedside cabinet** 