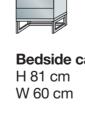

## Asmara. Bedsides and chests.

Bedside cabinets and chests front in carcase colour or coloured glass, with or without angled feet

**Bedside cabinet** 