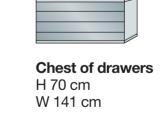

## Asmara. Bedsides and chests.

Bedside cabinets and chests front in carcase colour or coloured glass, with or without angled feet

**Bedside cabinet** 