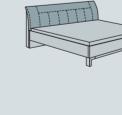

doors and drawers in carcase colour or coloured glass, with or without mirrored doors

Bed headboard with cushion in faux leather pebble grey, champagne or white W 140/150/160/180 cm

**LED Clip-On-Light** 