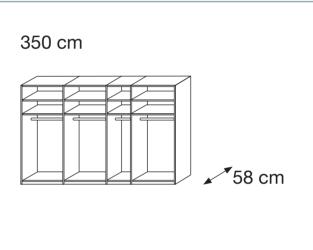

### Design your style.

Hinged-door wardrobes (50 – 350 cm)

Combi wardrobes (50 – 350 cm)

doors in carcase colour or coloured glass, with or without mirrored doors

W 93 cm

Extended corner unit

Cornice

Passe-partout frame with or without LED lights