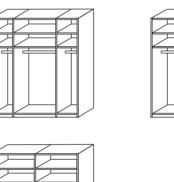

#### **Carcase and doors**

**Handles and trims** 

**Door colours** 

White glass

**Mirror** 

Interior colour

200 cm

### Design your style.

Hinged-door wardrobes (50 – 350 cm)

Combi wardrobes (50 – 350 cm)

doors in carcase colour or coloured glass, with or without mirrored doors

W 93 cm

Extended corner unit

Cornice

Passe-partout frame with or without LED lights