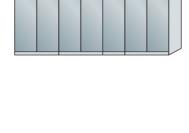

### Design your style.

Hinged-door wardrobes (50 – 350 cm)

Combi wardrobes (50 – 350 cm)

doors in carcase colour or coloured glass, with or without mirrored doors

W 93 cm

Extended corner unit

Cornice

Passe-partout frame with or without LED lights