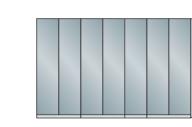

### Design your style.

Hinged-door wardrobes (50 – 350 cm)

Combi wardrobes (50 – 350 cm)

doors in carcase colour or coloured glass, with or without mirrored doors

W 93 cm

Extended corner unit

Cornice

Passe-partout frame with or without LED lights