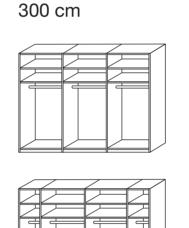

### Design your style.

Hinged-door wardrobes (50 – 350 cm)

Combi wardrobes (50 – 350 cm)

doors in carcase colour or coloured glass, with or without mirrored doors

W 93 cm

Extended corner unit

Cornice

Passe-partout frame with or without LED lights