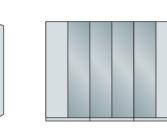

### Design your style.

Hinged-door wardrobes (50 – 350 cm)

Combi wardrobes (50 – 350 cm)

doors in carcase colour or coloured glass, with or without mirrored doors

W 93 cm

Extended corner unit

Cornice

Passe-partout frame with or without LED lights