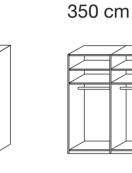

### Design your style.

Hinged-door wardrobes (50 – 350 cm)

Combi wardrobes (50 – 350 cm)

doors in carcase colour or coloured glass, with or without mirrored doors

W 93 cm

Extended corner unit

Cornice

Passe-partout frame with or without LED lights