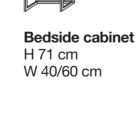

## Asmara. Bedsides and chests.

Bedside cabinets and chests front in carcase colour or coloured glass, with or without angled feet

**Bedside cabinet** 