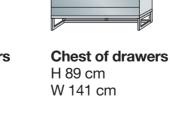

## Asmara. Bedsides and chests.

Bedside cabinets and chests front in carcase colour or coloured glass, with or without angled feet

**Bedside cabinet** 