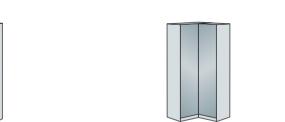

### Design your style.

Hinged-door wardrobes (50 – 350 cm)

Combi wardrobes (50 – 350 cm)

doors in carcase colour or coloured glass, with or without mirrored doors

W 93 cm

Extended corner unit

Cornice

Passe-partout frame with or without LED lights

with or without LED lights

90° corner unit

**LED Line Light** 

W 108 cm

with hinged doors

Bed

headboard in carcase colour with 3 trims, top panel in carcase colour, bianco oak finish, pebble grey finish, champagne finish or white W 140/150/160/180 cm footboard/bedside height: 48 cm, headboard height: 97 cm