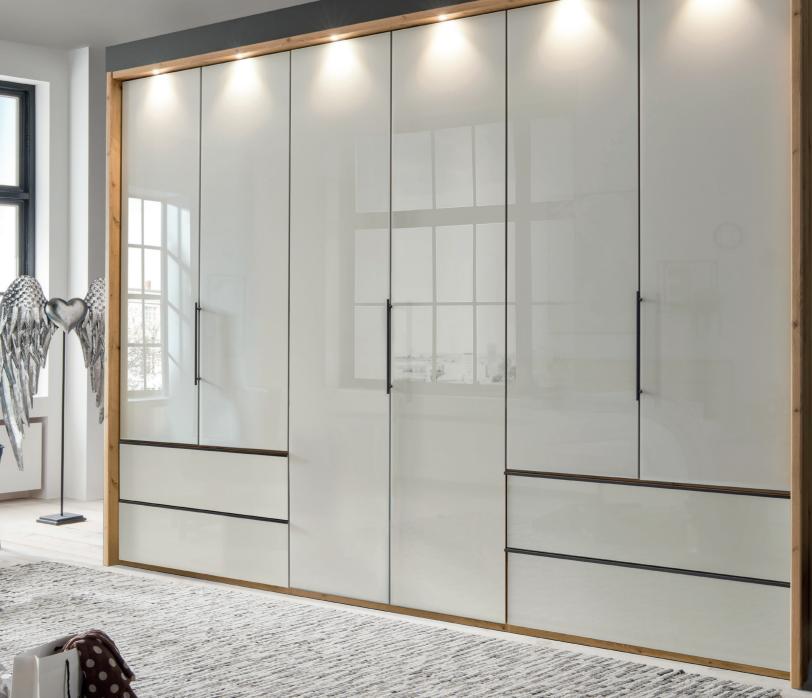

#### **Carcase and doors**

**Handles and trims** 

**Door colours** 

White glass

**Mirror** 

Interior colour

200 cm

### Design your style.

Hinged-door wardrobes (50 – 350 cm)

Combi wardrobes (50 – 350 cm)

doors in carcase colour or coloured glass, with or without mirrored doors

W 93 cm

Extended corner unit

Cornice

Passe-partout frame with or without LED lights

doors and drawers in carcase colour or coloured glass, with or without mirrored doors

Bed headboard with cushion in faux leather pebble grey, champagne or white W 140/150/160/180 cm

**LED Clip-On-Light** 