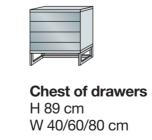

## Asmara. Bedsides and chests.

Bedside cabinets and chests front in carcase colour or coloured glass, with or without angled feet

**Bedside cabinet** 